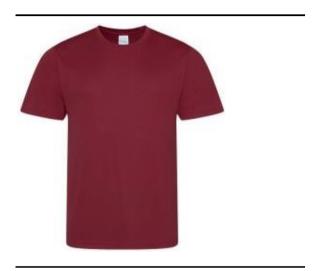

## **Retail Copy:**

The Kids version of our adult classic, the Kids Cool T is perfect for clubs, teams and school.

| Colours:         | CMYK References | Sizes |
|------------------|-----------------|-------|
| Arctic White     | White           | XS-XL |
| Bottle Green     | 93/24/85/68     | XS-XL |
| Burgundy         | 20/97/40/58     | XS-XL |
| Charcoal         | 52/23/30/74     | XS-XL |
| Digital Lavender | 53/56/4/0       | XS-XL |
| Electric Green   | N/A             | XS-XL |
| Electric Orange  | N/A             | XS-XL |
| Electric Pink    | N/A             | XS-XL |
| Electric Yellow  | N/A             | XS-XL |
| Fire Red         | 2/100/85/6      | XS-XL |
| French Navy      | 100/73/28/86    | XS-XL |
| Heather Grey     | 16/11/11/27     | XS-XL |
| Hot Pink         | 0/100/24/4      | XS-XL |
| Hyper Pink       | 0/93/0/0        | XS-XL |
| Jade             | 100/14/60/69    | XS-XL |
| Jet Black        | 73/67/61/67     | XS-XL |
| Kelly Green      | 91/0/100/0      | XS-XL |
| Magenta Magic    | 51/79/0/0       | XS-XL |
|                  |                 |       |