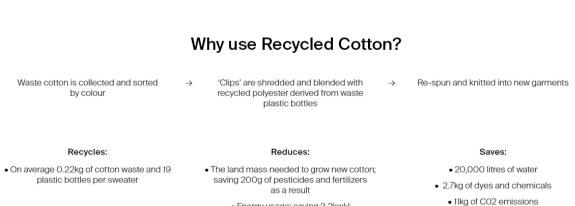

Wash Care Instructions

\*All our regenerated cotton is made from 100% pre-consumer waste.

Icons:

Energy usage; saving 3.2kwH