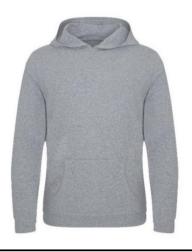

## **Retail Copy:**

The Lusaka Hoodie combines classic hoodie styling, with a modern and sustainable twist. Taking an environmentally friendly approach to the classic hoodie, this product is crafted using French Terry fabrication, containing 70% recycled cotton. With no hood drawcords, and angled cuff details, clean modern styling is created.

| Colours:<br>Black<br>Heather Grey<br>Navy<br>Sand Dune<br>Soft Peach | CMYK Ref<br>Black<br>12, 8, 9, 23<br>99, 74, 31,<br>29, 33, 48,<br>0, 34, 28, 0 | 3<br>, 84<br>, 14                      | Sizes<br>XS-XXL<br>XS-XXL<br>XS-XXL<br>XS-XXL<br>XS-XXL |
|----------------------------------------------------------------------|---------------------------------------------------------------------------------|----------------------------------------|---------------------------------------------------------|
| Sizes to fit:                                                        | XS<br>S<br>M<br>L<br>XL<br>2XL                                                  | 32"<br>36"<br>40"<br>44"<br>48"<br>52" |                                                         |
| Fabric Name:                                                         | Recycled French Terry                                                           |                                        |                                                         |
| Fabric Content:                                                      | 70% Recycled Cotton*30% Recycled Polyester                                      |                                        |                                                         |

| Fabric Weight: | 260gsm                                                                                                  |  |  |
|----------------|---------------------------------------------------------------------------------------------------------|--|--|
| Carton Qty:    | 30                                                                                                      |  |  |
| Pack Qty:      | 5                                                                                                       |  |  |
| Key Features:  | 70% Recycled Pre Consumer Cotton<br>French Terry<br>Angled cuff details<br>Ribbed collar, cuffs and hem |  |  |
|                | No drawcord<br>Size label only<br>Taped back neck<br>Set in sleeves<br>Slim Fit                         |  |  |