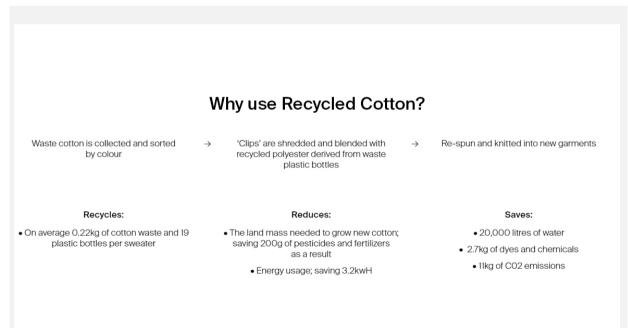

## **Retail Copy:**

Using 70% recycled cotton, the Banff Sweatshirt is a sustainable yet highly brandable product. The French Terry and angled styling on the cuffs separate this sweatshirt from the crowd, while the fashionable unisex fit has universal appeal. Versatile crew neck styling can be dressed up for a corporate look, or dressed down for a casual take.

| <b>Colours:</b><br>Black<br>Heather Grey | <b>CMYK Ref</b><br>Black<br>12, 8, 9, 23   |                                        | <b>Sizes</b><br>XS-XXL<br>XS-XXL |
|------------------------------------------|--------------------------------------------|----------------------------------------|----------------------------------|
| Sizes to fit:                            | XS<br>S<br>M<br>L<br>XL<br>2XL             | 32"<br>36"<br>40"<br>44"<br>48"<br>52" |                                  |
| Fabric Name:                             | Re-Gen                                     |                                        |                                  |
| Fabric Content:                          | 70% Recycled Cotton*30% Recycled Polyester |                                        |                                  |
| Fabric Weight:                           | 260gsm                                     |                                        |                                  |
| Carton Qty:                              | 30                                         |                                        |                                  |

## Wash Care Instructions:

\*All our recycled cotton is made from 100% pre-consumer waste.