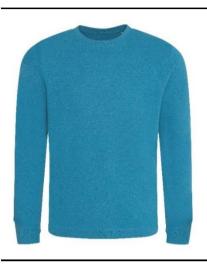

## **Retail Copy:**

Using 70% recycled cotton, the Banff Sweatshirt is a sustainable yet highly brandable product. The French Terry and angled styling on the cuffs separate this sweatshirt from the crowd, while the fashionable unisex fit has universal appeal. Versatile crew neck styling can be dressed up for a corporate look, or dressed down for a casual take.

| <b>Colours:</b><br>Black<br>Heather Grey | <b>CMYK Ref</b><br>Black<br>12, 8, 9, 23   |                                        | <b>Sizes</b><br>XS-XXL<br>XS-XXL |
|------------------------------------------|--------------------------------------------|----------------------------------------|----------------------------------|
| Sizes to fit:                            | XS<br>S<br>M<br>L<br>XL<br>2XL             | 32"<br>36"<br>40"<br>44"<br>48"<br>52" |                                  |
| Fabric Name:                             | Re-Gen                                     |                                        |                                  |
| Fabric Content:                          | 70% Recycled Cotton*30% Recycled Polyester |                                        |                                  |
| Fabric Weight:                           | 260gsm                                     |                                        |                                  |
| Carton Qty:                              | 30                                         |                                        |                                  |

Pack Qty:

5

**Key Features:** 

70% Recycled Pre Consumer Cotton French terry Size label only Ribbed collar, cuffs and hem Angled cuff details Taped Neck Set in sleeves Crew neck Slim fit