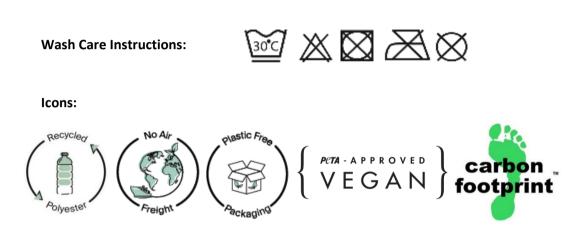

|                           |                                                    |
| Fabric Content:                                                                                 | 100% Recycled Polyester                                                       |                           |                                                    |
| Carton Qty:                                                                                     | 50                                                                            |                           |                                                    |

Pack Qty:

5

**Key Features:** 

100% Recycled polyester Textured Birdseye knit Side seams Size label only Self fabric collar Taped neck Twin needle stitching details Crew neck Set in sleeves



# Why use Recycled Polyester?

PET (polyethylene terephthalate) plastic bottles are crushed, cleaned and re-polymerised to polyester chips The polyester chips are then melted and extruded → Spun into

Spun into yarn for knitting

### Reduces:

 $\rightarrow$ 

#### Landfill waste

- Soil contamination
  - Air pollution
  - Water pollution

#### Saves:

- 33-53% energy resources compared to virgin polyester
- · Petroleum and fossil fuel use