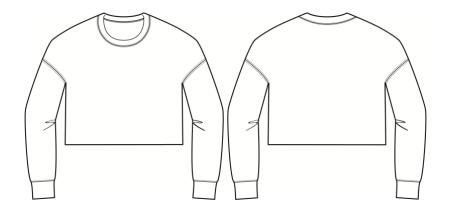

## **MEASUREMENT SPECIFICATION REPORT**

STYLE # 7503 - WOMEN'S CROPPED CREW FLEECE

**FABRICATION** 

32/1 52% AIRLUME COMBED AND RING-SPUN COTTON 48% POLYESTER

| Points of Measurement (centimeters) | S     | М     | L     | XL    | 2XL   |
|-------------------------------------|-------|-------|-------|-------|-------|
| Body Length From HPS                | 46.99 | 48.90 | 52.07 | 56.52 | 59.37 |
| Chest                               | 54.29 | 57.79 | 63.82 | 68.90 | 73.98 |