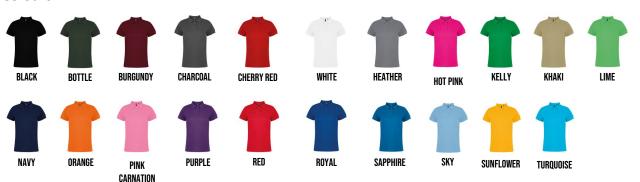

# AQ020 Women's Polo

## **Retail Description:**

A flattering tailored shape, with a longer hem at the back and side splits, the women's polo is effortlessly stylish with a wonderful fit. Perfect for smart office chic, but with the comfortable feel of trendy weekend wear.



#### Fabric:

100% Ringspun combed cotton. Heather Grey: 85% Cotton, 15% Viscose. Charcoal: 60% Cotton, 40% Polyester.

Wash Care: 30°

County Of Origin: Bangladesh

### **Size Chart:**

| SIZE                  | XS | S  | М   | L   | ХL   | 2XL |
|-----------------------|----|----|-----|-----|------|-----|
| UK SIZE               | 8  | 10 | 12  | 14  | 16   | 18  |
| ACTUAL MEASUREMENT CM | 92 | 96 | 100 | 104 | 109  | 115 |
| LENGTH                | 62 | 63 | 64  | 65  | 66.5 | 69  |

#### **Colours:**