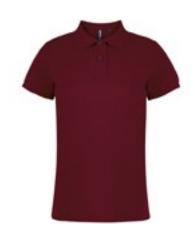

# AQ020 Women's Polo

## **Retail Description:**

A flattering tailored shape, with a longer hem at the back and side splits, the women's polo is effortlessly stylish with a wonderful fit. Perfect for smart office chic, but with the comfortable feel of trendy weekend wear.