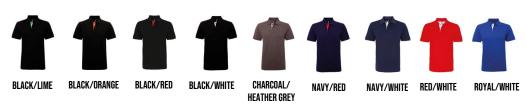

## AQ012 Men's Classic Fit Contrast Polo

## **Retail Description:**

Add a stylish note to your look with this polo. The colour contrasting trim accents adds a fun and vibrant twist to the classic polo, making you stand out from the street to the office.



Fabric: 100% Ringspun Combed Cotton, 200gsm

Heather/Navy: 85% Ringspun cotton, 15% Viscose, 200gsm

Wash Care: \( \) 30°

County Of Origin: Bangladesh

## Size Chart:

| SIZE                  | S   | М   | L   | XL  | 2XL | 3XL |
|-----------------------|-----|-----|-----|-----|-----|-----|
| CHEST TO FIT "        | 37  | 40  | 42  | 44  | 47  | 49  |
| ACTUAL MEASUREMENT CM | 100 | 106 | 112 | 118 | 124 | 130 |
| LENGTH                | 69  | 71  | 73  | 75  | 77  | 79  |

## **Colours:**