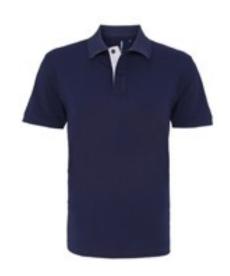

## AQ012 Men's Classic Fit Contrast Polo

## **Retail Description:**

Add a stylish note to your look with this polo. The colour contrasting trim accents adds a fun and vibrant twist to the classic polo, making you stand out from the street to the office.