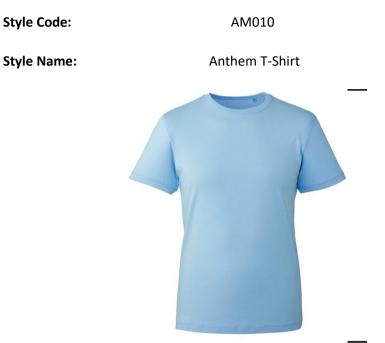

Anthem Product Specification 2024 Issue 1

## **Retail Copy:**

An iconic t-shirt with a retail fashion fit, incredibly soft-feel finish and the ultimate ribbed crew neck. Choose from a cast of incredible colours from solid shades in 100% organic cotton to marls in 60% cotton and 40% polyester. All with twin detailing on the shoulders and nape of the neck, twin-needle stitching to the hem and cuffs, and a self-coloured size pip. Wear it to perfection.