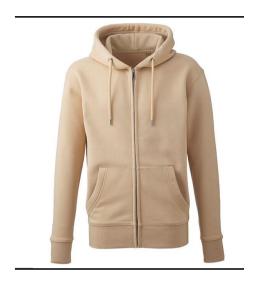

## Anthem Product Specification 2024 Issue 1

Style Code: AM002

**Style Name:** Mens Anthem Full Zip Hoodie

## **Retail Copy:**

At Anthem we pride ourselves and our styles on three main values: ethically sourced, high quality fabrics and ideal for the imprint market. All these characteristic can been found in our men's Anthem full-zip hoodie. This incredibly soft-feel style is created with organic cotton, with the addition of viscose in our marl colours. Twin-needle detailing throughout with high quality finishes and a concealed zip make this style perfect for print.