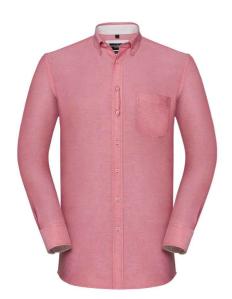

### 920M Russell Collection

Russell Collection Tailored Long Sleeve Washed Oxford Shirt

Sizes: S - 4XL

Material: 100% certified organic cotton.

Weight: 140 gsm

# **Features**

- Easy care fabric.
- Garment washed.
- Button down collar with contrast inner.
- · Left chest pocket.

- · Pearlised buttons.
- Removable accessory loop.
- Rounded two button adjustable cuffs with contrast inner.
- · Curved hem.

### Oxford Red/Cream